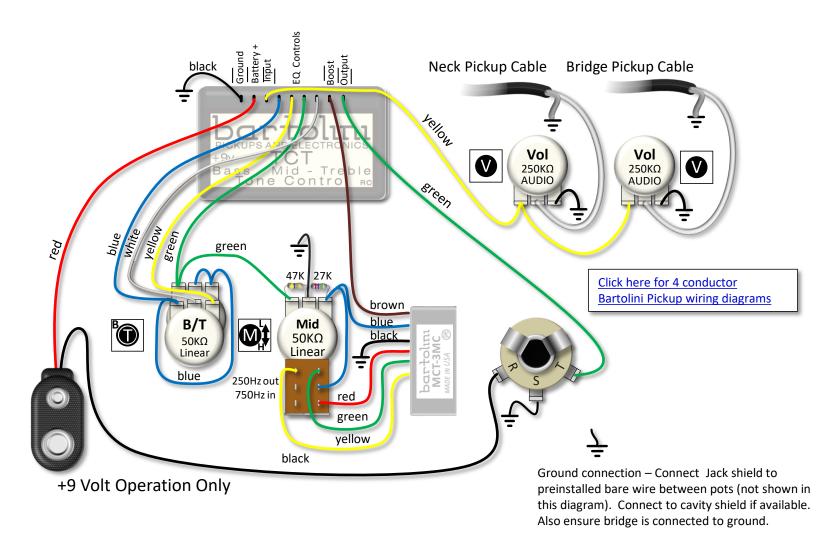

TCT Legacy 3-Band EQ Pre-Amp Special Order On-board Electronics for Professional Installation Only

| Ordering | Details: |
|----------|----------|
|----------|----------|

| Model/SKU       | Description                                                                                                                                 | UPC          |
|-----------------|---------------------------------------------------------------------------------------------------------------------------------------------|--------------|
| <u>TCT-4.4</u>  | TCT 3 Band EQ, 4 Pots: (Neck Volume) (Bridge Volume) (Mid with 250/750Hz push-pull) (Treble/Bass Stack)                                     | 682384505106 |
| <b>TCT-4.4J</b> | TCT 3 Band EQ, 4 Pots Jazz Layout: (Neck Volume with Pull-Bypass Switch) (Bridge Volume) (Mid with 250/750Hz push-pull) (Treble/Bass Stack) | 682384506677 |