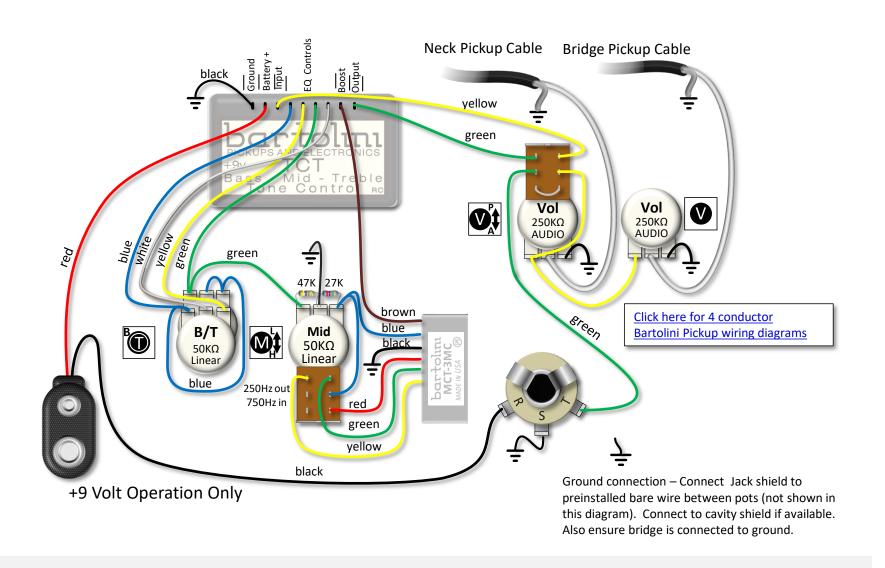

TCT Legacy 3-Band EQ Pre-Amp Special Order On-board Electronics for Professional Installation Only

## **Ordering Details:**

| Model/SKU  | Description                                                                                                                                 | UPC          |
|------------|---------------------------------------------------------------------------------------------------------------------------------------------|--------------|
| TCT-4.4AP  | TCT 3 Band EQ, 4 Pots: (Neck Volume with Pull-Bypass Switch) (Bridge Volume) (Mid with 250/750Hz push-pull) (Treble/Bass Stack)             | 682384506653 |
| TCT-4.4APJ | TCT 3 Band EQ, 4 Pots Jazz Layout: (Neck Volume with Pull-Bypass Switch) (Bridge Volume) (Mid with 250/750Hz push-pull) (Treble/Bass Stack) | 682384506677 |